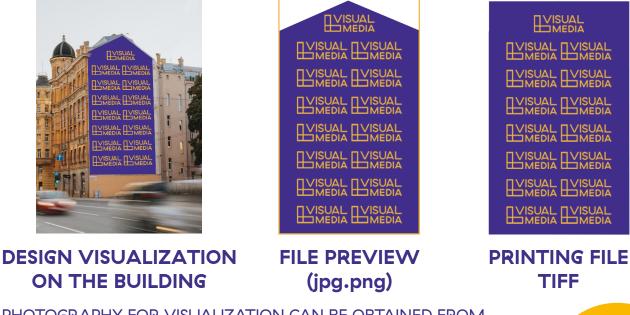

FOR WALLS WITH SLOPING ROOFS FILE SHOULD BE PREPARED AS A RECTANGLE, TAKING INTO CONSIDERATION WALL TECHNICAL DRAWING, WHICH SHOWS, WHERE THE DESIGN WILL BE CUT.